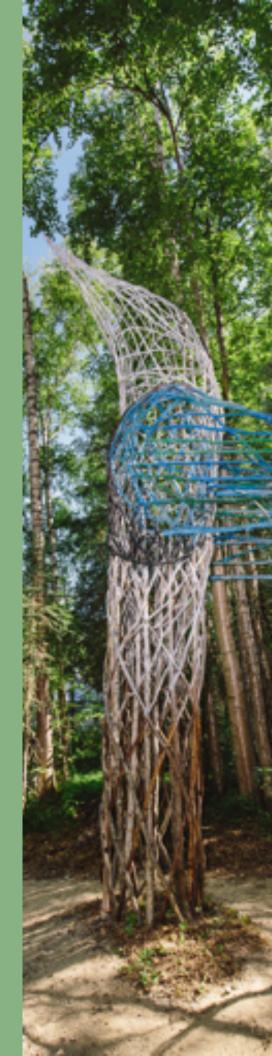

And I can't overlook the installation of ABG's largest artwork ever; Night & Day by The Myth Makers. We hope this 22-foot tall monumental piece will inspire thousands of visitors in the coming years before the natural materials providing its structure decay and return to the earth.