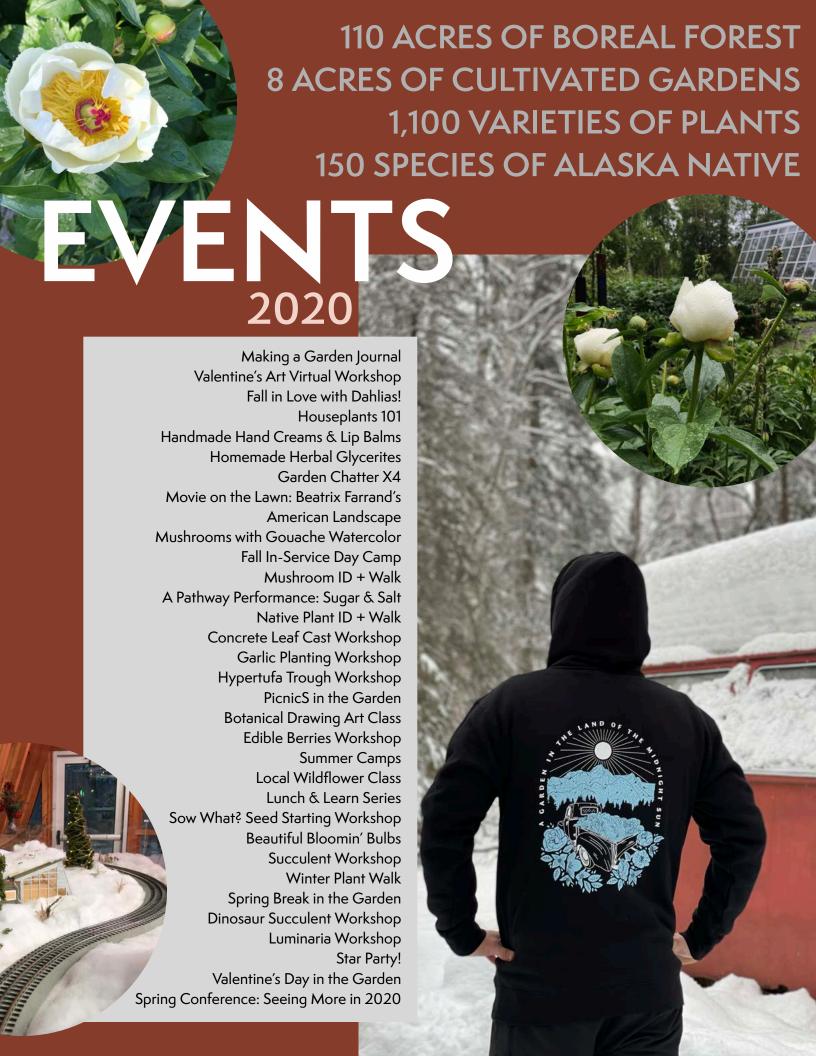

## Note from the Director

2020 was a year we will likely never forget, even if we'd like to. Many lives in the community were adversely affected by the pandemic, and the associated loss of tourism was a significant blow to ABG's revenue stream. Operationally, not everything related to COVID-19 was negative. The always-creative staff shifted gears almost seamlessly to offer programs geared toward the needs of residents. Our retail sales actually increased slightly over 2019 (the online store was a big help), and while we could not hold major events such as Beer in the Garden and Gala, the newly formed Picnic Series sold out every Thursday evening. We learned how to work remotely as well as utilize the Garden's seemingly endless outdoor spaces to hold events that were "COVID-friendly". Many of our remote workshops sold out, the first-annual Bootanical was a hit, and the third-annual Holiday Lights brought in more than twice the revenue over the previous year.